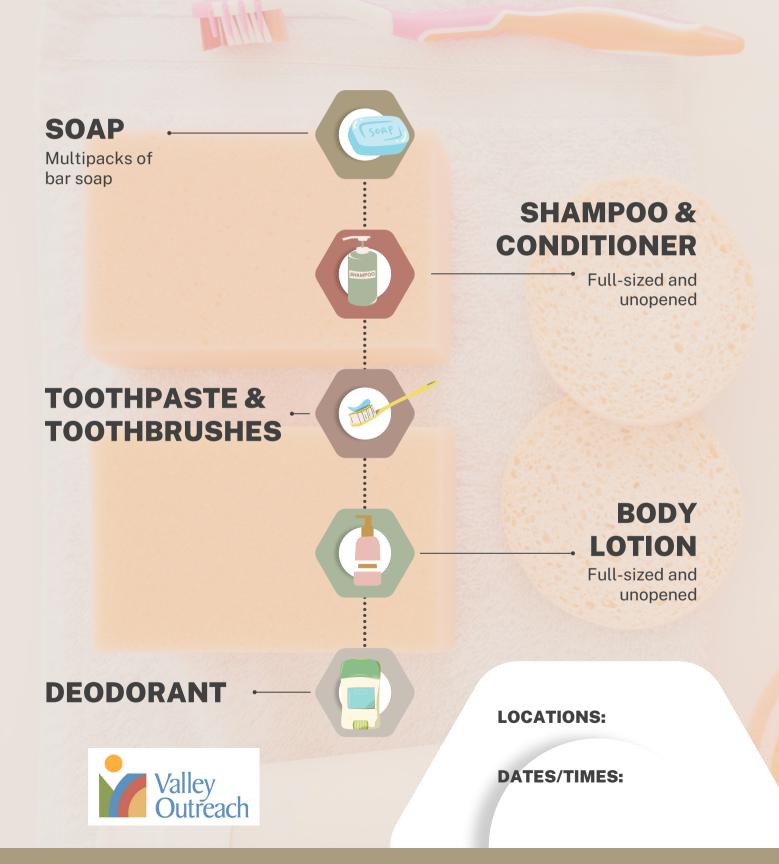

## PERSONAL CARE ITEMS DRIVE

BENEFITTING VALLEY OUTREACH

## **GUIDELINES FOR DRIVE HOST**

Use the flyer to promote your drive for some of the top needs for Valley Outreach. Customize the flyer with your drive locations, dates and times.

Do not separate multipack items.